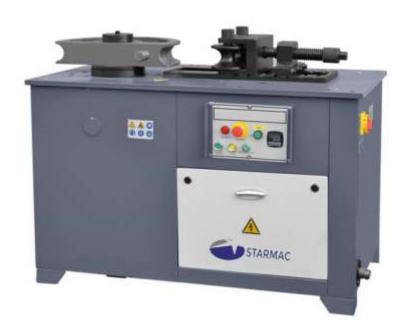

## SBHC-40/SBHC-70

It is a hydraulic tool set for special purposes.

By utilizing the metal materials' adaptable distortion, the tool can bend metal pipes into patterns in the shape of arcs.

It can be widely used in such fields as architecture, decoration, furnishing and municipal gardening.

The tool can be operated by pressing individual components and can simultaneously be operated semi-automatically

Under control of optical-electric code system, suitable for mass production.

Such striking features as simplicity in structure, easy to operate, energy-saving and highly efficient make the tool ideal for pipe bending.

## **Specifications:**

| MODEL                                         |           | SBHC-40         | SBHC-70          |
|-----------------------------------------------|-----------|-----------------|------------------|
| Max sizes of stocks to                        | Round     | Ф40Х2.5         | Ф70Х4.5          |
| be processed(mm)                              | Square    | 40X40X2         | 50X50X3          |
| Max bending angle                             |           | ≤180            | ≤180             |
| Output rotational speed of main shaft (r/min) |           | 11              | 11               |
| Oil pump motor                                | Power     | 1.5 kw          | 1.5 kw           |
|                                               | Voltage   | 220/380 3PH     | 220/380 3PH      |
|                                               | Frequency | 50              | 50               |
| Reducer motor                                 | Power     | 3 kw            | 4 kw             |
|                                               | Voltage   | 220/380 3PH     | 220/380 3PH      |
|                                               | Frequency | 50              | 50               |
| External Size(LxWxH)                          |           | 950x760x1000mm  | 1590x1210x1030mm |
| Packing Size(LxWxH)                           |           | 1080x840x1130mm | 1630x1280x1130mm |
| Net Weight                                    |           | 450kg           | 1000kg           |
| Gross Weight                                  |           | 500kg           | 1100kg           |